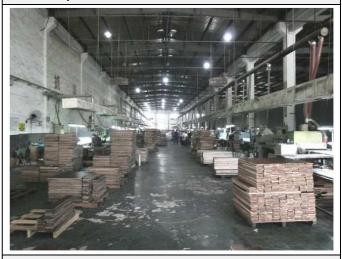

## **Section 5: Production Capacity**

#### **Production Capacity** 5.1 Annual Production Capacity (Previous Year) Solid Wood Flooring:340,000m<sup>2</sup>; Engineered Wood Flooring:370,000m<sup>2</sup> **5.2 Production Capacity Actual Units Produced (Previous Year) Product Name Production Line Capacity** Solid Wood Flooring 30,000m<sup>2</sup>/Month 340,000m<sup>2</sup> **Engineered Wood Flooring** 30,000m<sup>2</sup>/Month 370,000m<sup>2</sup> 5.3 Production Machinery Number of Year(s) Used Condition **Machine Name** Brand & Model No. Quantity Acceptable **Brush Machine** 10 No Information Polisher 10 Acceptable 2 No Information Single Coating Roller 5 Acceptable 2 No Information