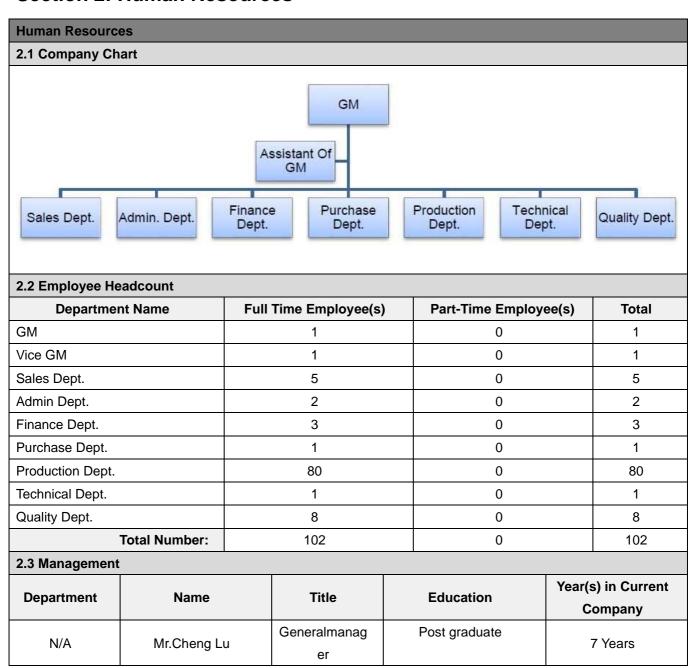

>2</sup> | Lease    | e Agreement [                       | ☐ Factory Office                                       | · Claimed     |
|                                                                                                  |              |                                                 |          |                                     |                                                        |               |

| Report No:   | 20720302_P+T | Report date:   | 13/Jul./2020 | Assessed By | Andrew Tong |          |         |
|--------------|--------------|----------------|--------------|-------------|-------------|----------|---------|
| CONFIDENTIAL |              | All Rights Res | served       |             |             | Page No: | 5 of 29 |



### **Section 2: Human Resources**



## **Section 3: Current Export Situation**

| Current Export | t Situatio | on .                                      |
|----------------|------------|-------------------------------------------|
| Thereare       | <u>5</u>   | foreign trading employees in the company. |

| Report No:  | 20720302_P+T | Report date:   | 13/Jul./2020 | Assessed By | Andrew Tong |          |         |
|-------------|--------------|----------------|--------------|-------------|-------------|----------|---------|
| CONFIDENTIA | \L           | All Rights Res | served       |             |             | Page No: | 6 of 29 |

### Report No.:20720302\_P+T

### **Assessment Report**

|                            | Working Experience          | Headcount          |           | Accepted          | Listenir